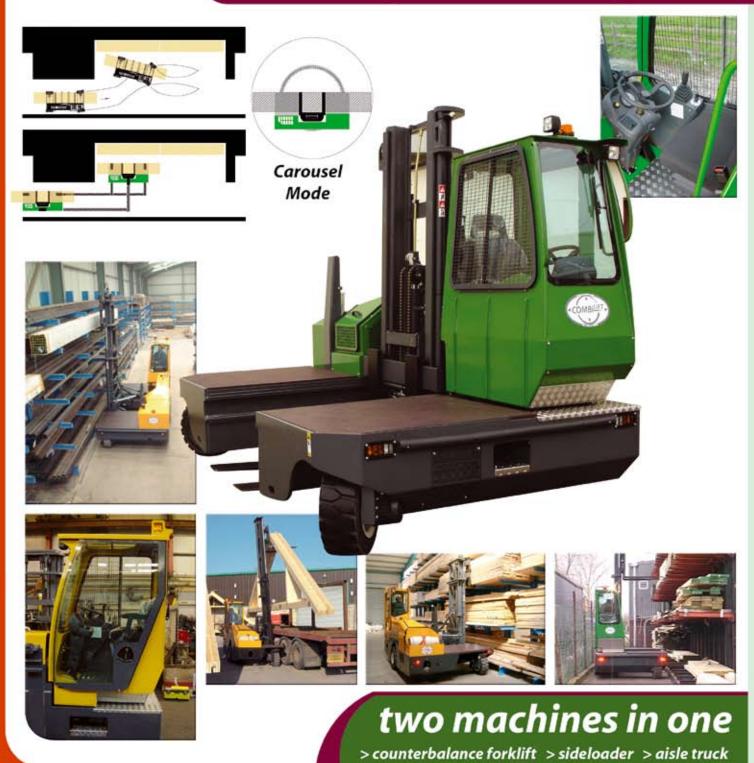

## C5000 SL

making short work of long loads



www.COMBiLiFT.com



## Model **C5000 SL**



| REF                                                  | DESCRIPTION                           | C4500SL              | C5000SL       | C6000SL |
|------------------------------------------------------|---------------------------------------|----------------------|---------------|---------|
| la                                                   | Max. Lift Height                      |                      | 4040mm        |         |
| IЬ                                                   | Free Lift Height                      |                      | 0mm           |         |
| 2                                                    | Height Mast Closed                    |                      | 3000mm        |         |
| 3