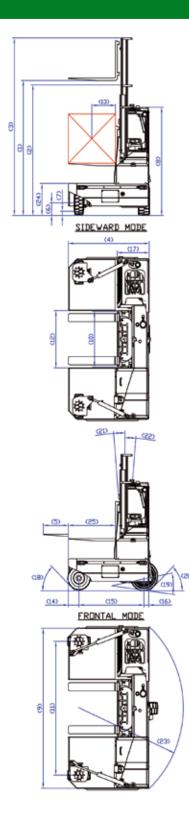

## Model **C5000 SL**

| REF                                                  | DESCRIPTION                           | C4500SL              | C5000SL       | C6000SL |
|------------------------------------------------------|---------------------------------------|----------------------|---------------|---------|
| la                                                   | Max. Lift Height                      |                      | 4040mm        |         |
| IЬ                                                   | Free Lift Height                      |                      | 0mm           |         |
| 2                                                    | Height Mast Closed                    |                      | 3000mm        |         |
| 3                                                    | Max. (Mast raised)                    |                      | 5200mm        |         |
| 4                                                    | Overall Length                        | 2050mm               | 2050mm        | 2250mm  |
| 5                                                    | Mast Travel                           | 1300mm               | 1300mm        | 1500mm  |
| 6                                                    | Ground Clearance Under Mast           |                      | 300mm         |         |
| 7                                                    | Ground Clearance to Wheelbase Centre  |                      | 185mm         |         |
| 8                                                    | Height Over Cab or of Overhead Guard  |                      | 2570mm        |         |
| 9                                                    | Width                                 |                      | 3900mm        |         |
| 10                                                   | Outside Spread of Fork Arms           |                      | 1350mm        |         |
| П                                                    | Track Front                           |                      | 3258mm        |         |
| 12                                                   | Frame Opening                         |                      | 1400mm        |         |
| 13                                                   | Load Centre Distance                  |                      | 600mm         |         |
| 14                                                   | Overhang Front                        |                      | 272mm         |         |
| 15                                                   | Wheel Base                            | 1658mm               | 1858mm        | 1858mm  |
| 16                                                   | Overhang Back                         |                      | 121mm         |         |
| 17                                                   | Length From Face of Fork              |                      | 850mm         |         |
| 18                                                   | Approach Angle                        |                      | 45°           |         |
| 19                                                   | Ramp Angle                            |                      | 18°           |         |
| 20                                                   | Departure Angle                       |                      | 45°           |         |
| 21                                                   | Forward Tilt                          |                      | 3°            |         |
| 22                                                   | Backward Tilt                         |                      | 5°            |         |
| 23                                                   | Minimum Outside Radius                |                      | 2590mm        |         |
| 24                                                   | Platform Height                       |                      | 750mm         |         |
| 25                                                   | Platform Length                       | 1200mm               | 1400mm        | 1400mm  |
| A                                                    | Capacity                              | 4500Kg               | 5000Kg        | 6000Kg  |
| В                                                    | Unladen Weight                        | 9500Kg               | 9800Kg        | 9200Kg  |
| С                                                    | Maximum Ground Speed                  |                      | 20 km/h       |         |
| D                                                    | Gradibility                           | 15%                  | 15%           | 15%     |
| E                                                    | V3300-TE Kubota Diesel/4.3Ltr GMLPGas |                      | 62 kW / 72kW  |         |
| F                                                    | Electric's                            |                      | 12 Volt       |         |
| G                                                    | Fork Section 50 x 200 x               | 1200mm               | 1200mm        | 1400mm  |
| н                                                    | 23 x 10 - 12 Front Tyre               | OD 580mm/Width 240mm |               |         |
| I I                                                  | 28 x 12.5 – 15 Rear Tyre              | OD 720mm/Width 295mm |               |         |
| J                                                    | Standard Colour                       | Green and Grey       |               |         |
| ĸ                                                    | Suspension Seat                       |                      | KAB Model 116 |         |
| FEATURES INCLUDE:                                    |                                       |                      |               |         |
| Rubber Mounted Half Open Cabin Load Sensing Steering |                                       |                      |               |         |