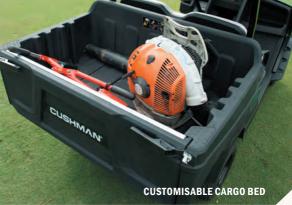

## HAULER 800X

MAKE TOUGH JOBS SIMPLE.

The Cushman® Hauler 800X features a lifted suspension that can navigate the most challenging areas of your course. With a customisable bed and practical accessories, it's designed with the versatility you need to build it your way. If topdressing, spot maintenance and debris management are critical to keeping your course in pristine condition, the Hauler 800X is ready to work.