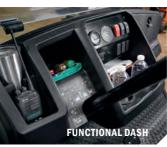

## OPTIONS & ACCESSORIES

- Limited Slip Differential
- 4-Wheel Mechanical Brakes
- Locking Glove Box
- Glove Box Mat
- Floor Mount AttachmentWindshieldCanopy

- Power Dump • Long Handled Tool Holders
- Radio Holder
- Interior Tool Hook
   On-Board Charger (Elec. only)
   LED Headlights Hi/Low
- Taillights Brakelights
- Hubcaps
- Ball Hitch Receiver

- Comfort Grip Steering Wheel
- High Altitude Jetting
- Fuel Gauge
- (Petrol only)
- Battery Fill System (Elec. only)
  • Rearview Mirror
- 12-volt Outlet USB Port
- Unique Key Switch
- Hour Meter
- Body Colour
   Weather Enclosure
- Cab Ball Cage
- ROPS