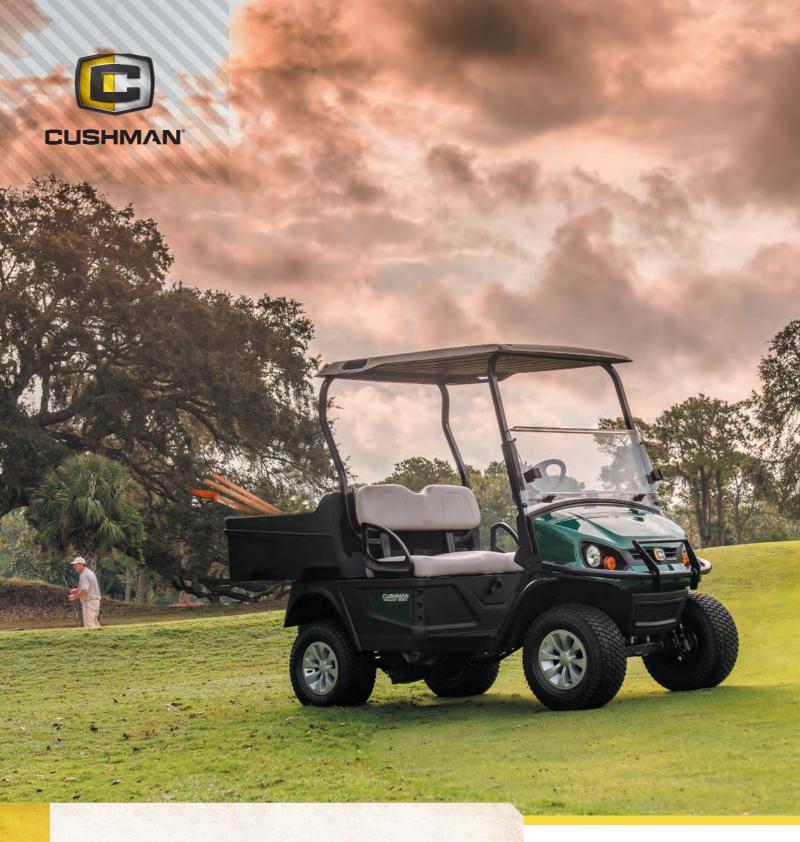

## HAULER 800X

MAKE TOUGH JOBS SIMPLE.

The Cushman® Hauler 800X features a lifted suspension that can navigate the most challenging areas of your course. With a customisable bed and practical accessories, it's designed with the versatility you need to build it your way. If topdressing, spot maintenance and debris management are critical to keeping your course in pristine condition, the Hauler 800X is ready to work.

LET'S WORK.

13.5HP EFI PETROL

328KG LOAD CAPACITY

48V AC ELECTRIC

240 L CARGO RED